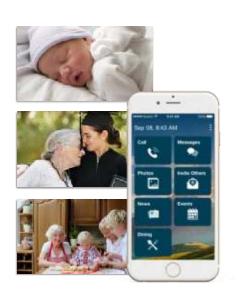

### What Does K4Community Mean For You?

K4Community is a 24//7 connection to your community. Through the application, you'll be able to check dining menus, chat with friends or family, play games, view upcoming events and more!

Want to add K4Community to your smart phone or tablet? Visit the App Store or Google Play on your phone or desktop to download the app.