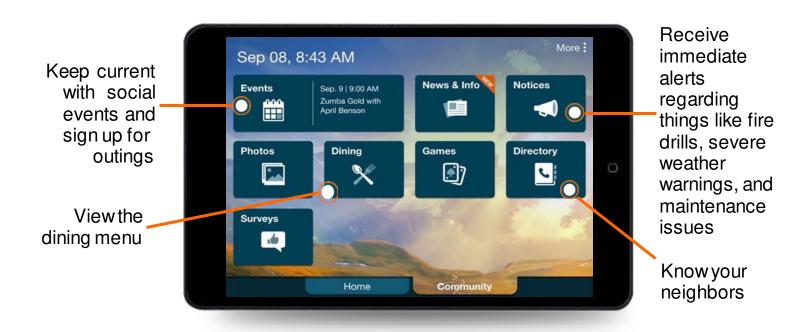

### What Does K4Community Mean For You?

K4Community is a 24//7 connection to your community. Through the application, you'll be able to check dining menus, chat with friends or family, play games, view upcoming events and more!

#### **Connect With Your Community**

Check the daily menu, social calendar, and more before you even step out of your apartment!