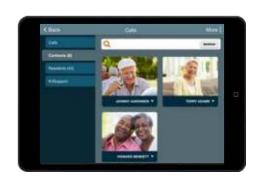

## Keep in touch with your family

Video chat and talk to your loved one's face to face through your phone or tablet.

See pictures from family and friends or share your pictures with them as often as you would like. No spam or fraud, guaranteed!

## **Our Family App**

The app is easy and free for your family and friends to download. It allows them to view information about your community and share photos or messages with you directly, helping you to **stay connected everyday.** 